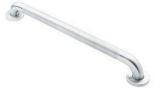

#### **REGULAR GRAB BARS**

Product Numbers 502 – 506

Grab bars provide extra security in the bathtub for that first slippery step. Installed properly, good-quality grab bars are specifically manufactured to hold up to 250 pounds, giving you security and safety in your shower or tub.