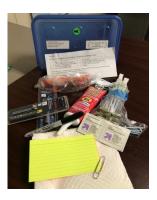

# **PROJECT SUPPLY KIT**

- These items are supplied by Rebuilding Together–AFF to all project team leaders
- Protective Masks: dust, surgical & KN95 (5 of each)
- Nitrile or Latex Gloves (10 pair)
- Protective Eyeware (5 pair)
- Ear Plugs (3 pair)
- Hand Soap
- Sanitizer

#### IMPORTANT PAPERWORK

- Emergency Addresses & Telephone Numbers
- Volunteer Agreements :
  - · Adult
  - · Minor & Medical Treatment Authorization

- First Aid Kit
- Paper Towels
- Garbage Bags: kitchen(5), construction (3)
- Shoe Covers (5 pair)
- Tape (Duct & Blue Painter's) name tags etc.
- · Sharpies/Pens
- Volunteer Attendance Log
- · Safety Briefing Notes
- Safety Volunteer Checklist
- · Think Safety! Poster