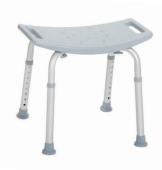

lation Kit for one regular or special purpose grab bar includes:

- alcohol pads
- 8" coat hanger wire "hole tester"
- one pair of safety glasses
- tube of silicone caulk
- 2 tile/glass drill bits 1/8" and 1/2"
- 5 3/16" snap toggles
- 5 3" #10-24 machine screws
- 8" 1/2" wood dowel







F-8 3/1/2024

| Project #:  | Group Name  | Homeowner |
|-------------|-------------|-----------|
| 110,000 11. | Group runne |           |

#### **REGULAR GRAB BARS**

Product Numbers 502 – 506

Grab bars provide extra security in the bathtub for that first slippery step. Installed properly, good-quality grab bars are specifically manufactured to hold up to 250 pounds, giving you security and safety in your shower or tub.



# **Toilet Safety Rail**

Product #600



#### **Shower Stool**

Product #601



# **PROJECT SUPPLY KIT**

- These items are supplied by Rebuilding Together–AFF to all project team leaders
- Protective Masks: dust, surgical & KN95 (5 of each)
- Nitrile or Latex Gloves (10 pair)
- Protective Eyeware (5 pair)
- Ear Plugs (3 pair)
- Hand Soap
- Sanitizer

#### IMPORTANT PAPERWORK

- Emergency Addresses & Telephone Numbers
- Volunteer Agreements :
  - · Adult
  - · Minor & Medical Treatment Authorization

- First Aid Kit
- Paper Towels
- Garbage Bags: kitchen(5), construction (3)
- Shoe Covers (5 pair)
- Tape (Duct & Blue Painter's) name tags etc.
- · Sharpies/Pens
- Volunteer Attendance Log
- · Safety Briefing Notes
- Safety Volunteer Checklist
- · Think Safety! Poster

F-9 3/1/2024