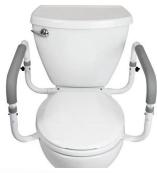

Product Number 500



Mini Grab Installation Kit for one regular or special purpose grab bar includes:

- alcohol pads
- 8" coat hanger wire "hole tester"
- one pair of safety glasses
- tube of silicone caulk
- 2 tile/glass drill bits 1/8" and 1/2"
- 5 3/16" snap toggles
- 5 3" #10-24 machine screws
- 8" 1/2" wood dowel







F-8 3/1/2024

| Project #:  | Group Name  | Homeowner |
|-------------|-------------|-----------|
| 110,000 11. | Group runne |           |

#### **REGULAR GRAB BARS**

Product Numbers 502 – 506

Grab bars provide extra security in the bathtub for that first slippery step. Installed properly, good-quality grab bars are specifically manufactured to hold up to 250 pounds, giving you security and safety in your shower or tub.



# **Toilet Safety Rail**

Product #600



#### **Shower Stool**

Product #601



# **PROJECT SUPPLY KIT**

- These items are supplied by Rebuilding Together–AFF to all project team leaders
- Protective Masks: dust, surgical & KN95 (5 of each)
- Nitrile or Latex Gloves (10 pair)
- Protective Eyeware (5 pair)
- Ear Plugs (3 pair)
- Hand Soap
- Sanitizer

#### IMPORTANT PAPERWORK

- Emergency Addresses & Telephone Numbers
- Volunteer Agreements :
  - · Adult
  - · Minor & Medical Treatment Authorization

- First Aid Kit
- Paper Towels
- Garbage Bags: kitchen(5), construction (3)
- Shoe Covers (5 pair)
- Tape (Duct & Blue Painter's) name tags etc.
- · Sharpies/Pens
- Volunteer Attendance Log
- · Safety Briefing Notes
- Safety Volunteer Checklist
- · Think Safety! Poster

F-9 3/1/2024